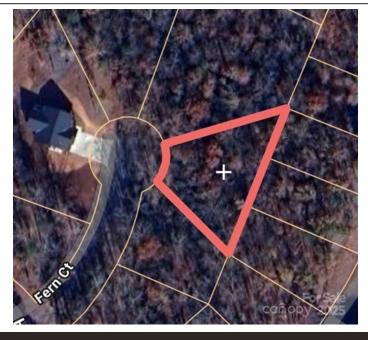

## 124 Fern Dr, Mount Gilead, NC 27306

- » MLS #: 4218718
- » Land | Lot: 19,602 ft<sup>2</sup>
- » More Info: 124FernDr.IsForSale.com

Amanda Cody (980) 581-1399 (Mobile) amandaearnhardt@yahoo.com http://www.acodyrealestate.com

Hometown Realty Pros, LLC 731 N. 2nd Street, Suite C Albemarle, NC 28001 (980) 581-1399

0.45 acre lot available in the gated community of Carolina Forest. Enjoy lake living with Boat Ramp access, Tennis Courts, basketball courts, Outdoor Pool, Clubhouse, Picnic areas, Playgrounds plus much more! For updated information about Carolina Forest check out Lot previous had a 3 bedroom perc from 2007 that has now expired.